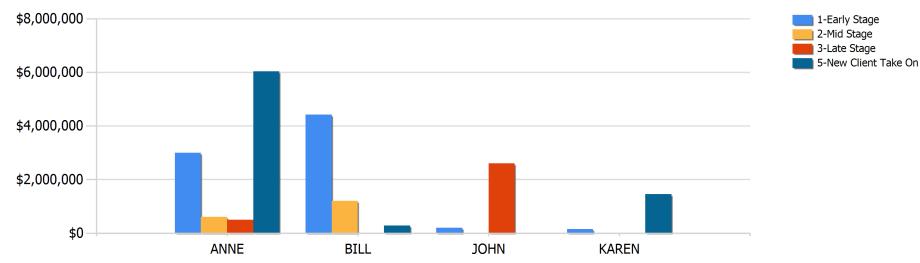

Summary Graph and Count of Opportunities generated broken down by Rep, Sales Phase, and Status. A saved view is used to determine the time period used. The report also includes Opportunity details for all businesses that each rep has generated an Opportunity with.

| Rep   | 1-Early Stage | 2-Mid Stage | 3-Late Stage | 5-New Client<br>Take On | Total        |
|-------|---------------|-------------|--------------|-------------------------|--------------|
| ANNE  | \$3,000,000   | \$600,000   | \$500,000    | \$6,036,765             | \$10,136,765 |
| BILL  | \$4,420,000   | \$1,200,000 |              | \$285,000               | \$5,905,000  |
| JOHN  | \$200,000     |             | \$2,600,000  |                         | \$2,800,000  |
| KAREN | \$150,000     |             |              | \$1,450,000             | \$1,600,000  |
| Total | \$7,770,000   | \$1,800,000 | \$3,100,000  | \$7,771,765             | \$20,441,765 |