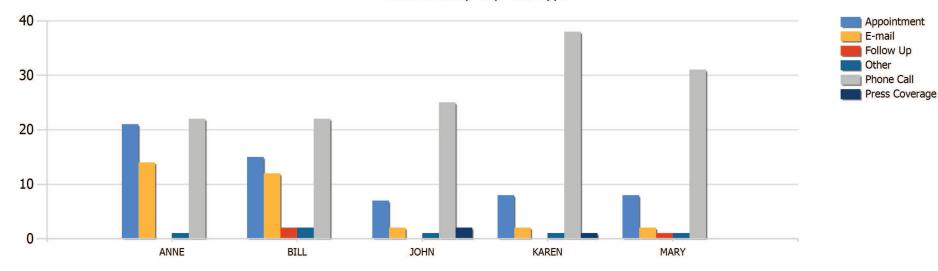

Activities By Rep and Type

| Rep   | Appointment | E-mail | Follow Up | Other | Phone Call | Press Coverage | Total |
|-------|-------------|--------|-----------|-------|------------|----------------|-------|
| ANNE  | 21          | 14     | 0         | 1     | 22         | 0              | 58    |
| BILL  | 15          | 12     | 2         | 2     | 22         | 0              | 53    |
| ЈОНИ  | 7           | 2      | 0         | 1     | 25         | 2              | 37    |
| KAREN | 8           | 2      | 0         | 1     | 38         | 1              | 50    |
| MARY  | 8           | 2      | 1         | 1     | 31         | 0              | 43    |
| Total | 59          | 32     | 3         | 6     | 138        | 3              | 241   |

### Activity Summary