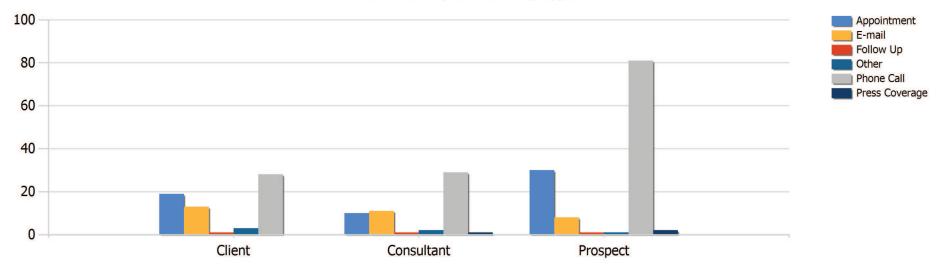

#### Activities By Relationship Type

| Rep        | Appointment | E-mail | Follow Up | Other | Phone Call | Press Coverage | Total |
|------------|-------------|--------|-----------|-------|------------|----------------|-------|
| Client     | 19          | 13     | 1         | 3     | 28         | 0              | 64    |
| Consultant | 10          | 11     | 1         | 2     | 29         | 1              | 54    |
| Prospect   | 30          | 8      | 1         | 1     | 81         | 2              | 123   |
| Total      | 59          | 32     | 3         | 6     | 138        | 3              | 241   |