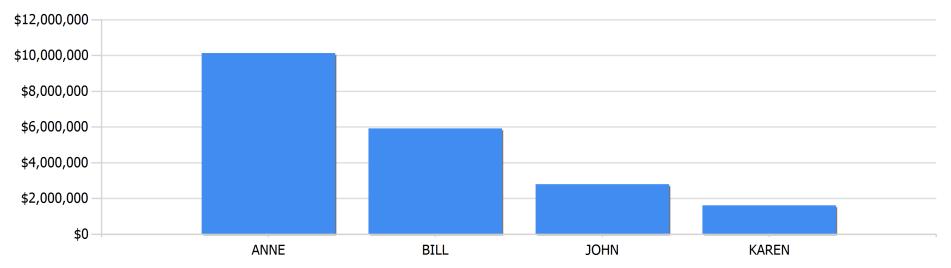

#### Contacts this Contact is linked to

This Contact is not linked to any Contacts

| Rep   | Expected Fees |
|-------|---------------|
| ANNE  | \$10,136,765  |
| BILL  | \$5,905,000   |
| JOHN  | \$2,800,000   |
| KAREN | \$1,600,000   |
| Total | \$20,441,765  |