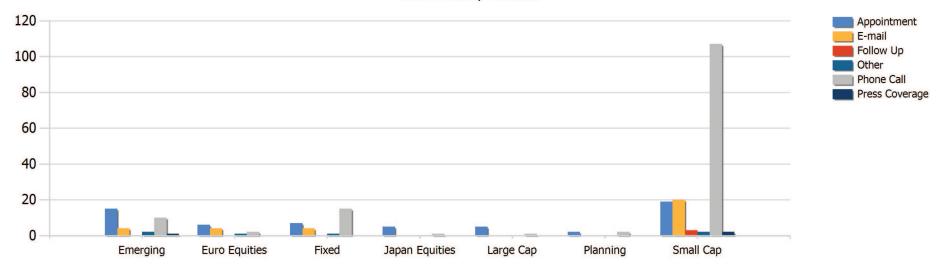

#### Activities By Product

| Product        | Appointment | E-mail | Follow Up | Other | Phone Call | Press Coverage | Total |
|----------------|-------------|--------|-----------|-------|------------|----------------|-------|
| Emerging       | 15          | 4      | 0         | 2     | 10         | 1              | 32    |
| Euro Equities  | 6           | 4      | 0         | 1     | 2          | 0              | 13    |
| Fixed          | 7           | 4      | 0         | 1     | 15         | 0              | 27    |
| Japan Equities | 5           | 0      | 0         | 0     | 1          | 0              | 6     |
| Large Cap      | 5           | 0      | 0         | 0     | 1          | 0              | 6     |
| Planning       | 2           | 0      | 0         | 0     | 2          | 0              | 4     |
| Small Cap      | 19          | 20     | 3         | 2     | 107        | 2              | 153   |
| Total          | 59          | 32     | 3         | 6     | 138        | 3              | 241   |