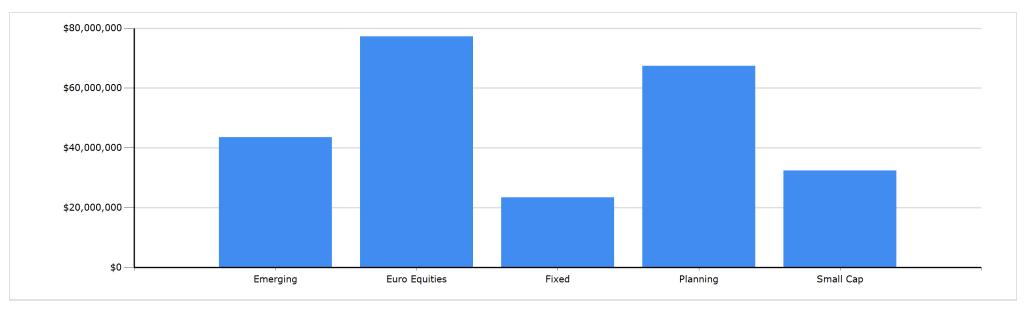

Summary Graph and Count of Opportunities generated broken down by Rep, Sales Phase, and Status. A saved view is used to determine the time period used. The report also includes Opportunity details for all businesses that each rep has generated an Opportunity with.

| Rep   | 1-Early Stage | 2-Mid Stage | 3-Late Stage | 5-New Client<br>Take On | Total        |
|-------|---------------|-------------|--------------|-------------------------|--------------|
| ANNE  | \$3,000,000   | \$600,000   | \$500,000    | \$6,036,765             | \$10,136,765 |
| BILL  | \$4,420,000   | \$1,200,000 |              | \$285,000               | \$5,905,000  |
| JOHN  | \$200,000     |             | \$2,600,000  |                         | \$2,800,000  |
| KAREN | \$150,000     |             |              | \$1,450,000             | \$1,600,000  |
| Total | \$7,770,000   | \$1,800,000 | \$3,100,000  | \$7,771,765             | \$20,441,765 |