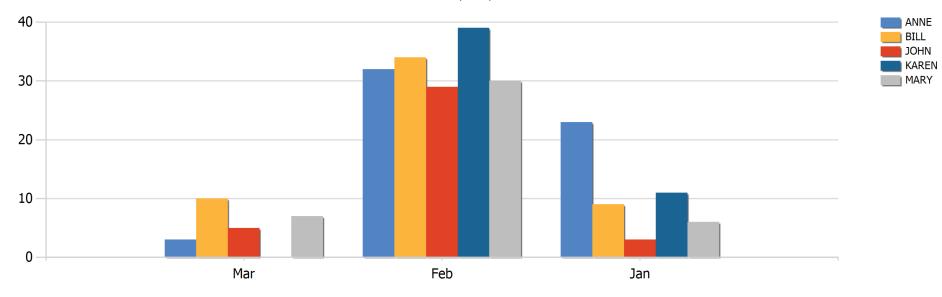

#### Activities by Rep and Month

| Rep   | Mar | Feb | Jan | Total |
|-------|-----|-----|-----|-------|
| ANNE  | 3   | 32  | 23  | 58    |
| BILL  | 10  | 34  | 9   | 53    |
| JOHN  | 5   | 29  | 3   | 37    |
| KAREN | 0   | 39  | 11  | 50    |
| MARY  | 7   | 30  | 6   | 43    |
| Total | 25  | 164 | 52  | 241   |