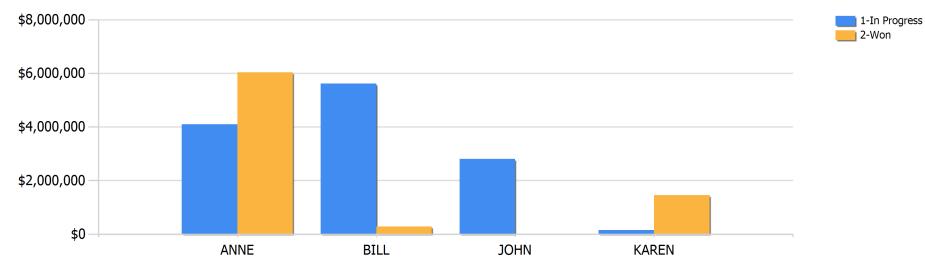

#### Opportunity Revenue by Current Status

| Rep   | 1-In Progress | 2-Won       | Total        |
|-------|---------------|-------------|--------------|
| ANNE  | \$4,100,000   | \$6,036,765 | \$10,136,765 |
| BILL  | \$5,620,000   | \$285,000   | \$5,905,000  |
| JOHN  | \$2,800,000   |             | \$2,800,000  |
| KAREN | \$150,000     | \$1,450,000 | \$1,600,000  |
| Total | \$12,670,000  | \$7,771,765 | \$20,441,765 |

Summary Graph and Count of Opportunities generated broken down by Rep, Sales Phase, and Status. A saved view is used to determine the time period used. The report also includes Opportunity details for all businesses that each rep has generated an Opportunity with.