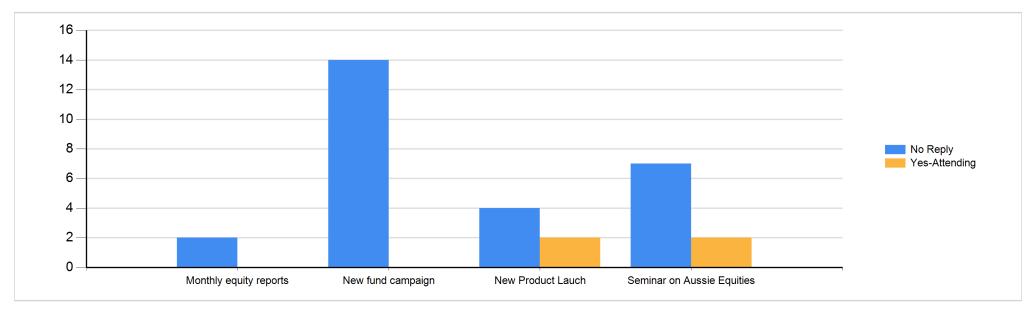

| Mailing                | Contact        | Business               | Mailing Type      | Date Sent   | Reply<br>Received | Reply Date | Reply Type | Number<br>/Guests |
|------------------------|----------------|------------------------|-------------------|-------------|-------------------|------------|------------|-------------------|
| Monthly equity reports | Kathleen Jones | STI Technologies, Inc. | Compliance Notice | 21-SEP-2008 | No                |            | No Reply   | 0                 |
| Monthly equity reports | Joanne Smith   | STI Technologies, Inc. | Compliance Notice | 21-SEP-2008 | No                |            | No Reply   | 0                 |